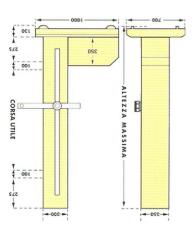

## **Electromechanical movement**

- Power 220v 50/60 hz
- Required power 0,75 kv
- Control panel with touch screen
- hoses holder mounted on the reciprocator
- *robot control with digital inverter*
- Illuminated LCD display for viewing parameters
- Continuous speed adjustment to 10-35 mt / min.
- Adjustment of inversion altitudes
- Local start & stop or remote from serial interface
- Reading the shape of the support to be painted to control guns opening
- Suspended binary for movement