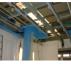

## **Electromechanical movement**

- Power 220v 50/60 hz
- Required power 0,75 kv
- Control panel with touch screen
- hoses holder mounted on the reciprocator
- *robot control with digital inverter*
- Illuminated LCD display for viewing parameters
- Continuous speed adjustment to 10-35 mt / min.
- Adjustment of inversion altitudes
- Local start & stop or remote from serial interface
- Reading the shape of the support to be painted to control guns opening
- Suspended binary for movement