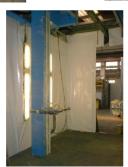

## **Electromechanical movement**

- Power 220v 50/60 hz
- Required power 0,75 kv
- Control panel with touch screen
- hoses holder mounted on the reciprocator
- *robot control with digital inverter*
- Illuminated LCD display for viewing parameters
- Continuous speed adjustment to 10-35 mt / min.
- Adjustment of inversion altitudes
- Local start & stop or remote from serial interface
- Reading the shape of the support to be painted to control guns opening
- Suspended binary for movement