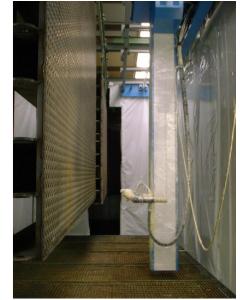

## **Electromechanical movement**

- Power 220v 50/60 hz
- Required power 0,75 kv
- Control panel with touch screen
- hoses holder mounted on the reciprocator
- *robot control with digital inverter*
- Illuminated LCD display for viewing parameters
- Continuous speed adjustment to 10-35 mt / min.
- Adjustment of inversion altitudes
- Local start & stop or remote from serial interface
- Reading the shape of the support to be painted to control guns opening
- Suspended binary for movement